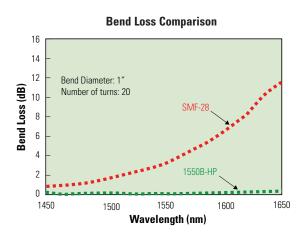

## **Mechanical Benefits**

- Extremely high strength, high fatigue failure resistant fibers reduce risk of failure due to handling in component manufacturing processes
- Where necessary, these fibers are available in V0 rated Low Smoke Zero Halogen 900 µm Serialized Buffers for safe usage in a diverse range of applications
- Aerospace qualification available on most fibers in category
- PM fibers prooftested to 200 kpsi and available with 250-µm or 400-µm coatings