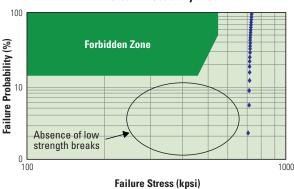

l Benefits**

- Extremely consistent lot-to-lot performance minimizes customer testing, optimization and related manufacturing costs
- Designed to easily splice to long haul fibers and jumpers
- Telcordia specifications and controls on all standard specialty products
- PM fibers featuring superior birefringence specifications

## **Mechanical Benefits**

- Extremely high strength, high fatigue failure resistant fibers reduce risk of failure due to handling in component manufacturing processes
- Where necessary, these fibers are available in V0 rated Low Smoke Zero Halogen 900 µm Serialized Buffers for safe usage in a diverse range of applications
- Aerospace qualification available on most fibers in category
- PM fibers prooftested to 200 kpsi and available with 250-µm or 400-µm coatings



### Weibull Probability Plot

## **Typical Applications**

- PM & bend insensitive telecom component pigtails
- Robust long-lived jumpers
- Active fibers for amplifiers
- Photosensitive fibers for making Bragg grating filters & reflectors
- Ultra high NA spliceable fibers for mode field matching
- Small diameter fibers for miniaturization



Stress Corrosion Parameter



# Powered by Nufern

- Industry benchmark NuPOWER™ fibers used throughout
- POWERED BY
- NuPANDA<sup>™</sup> superior PM fibers for all your telecom and datacom needs
- Toll-free help line: 1-888-NU-HELPS
- Commitment to R&D, our customers and our community
- Comprehensive IP and patent portfolio