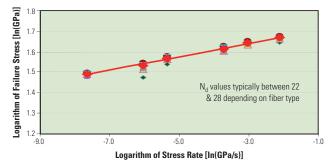

strength, high fatigue failure resistant fibers reduce risk of failure due to handling in component manufacturing processes
- Where necessary, these fibers are available in V0 rated Low Smoke Zero Halogen 900 µm Serialized Buffers for safe usage in a diverse range of applications
- Aerospace qualification available on most fibers in category
- PM fibers prooftested to 200 kpsi and available with 250-µm or 400-µm coatings



### Weibull Probability Plot

## **Typical Applications**

- PM & bend insensitive telecom component pigtails
- Robust long-lived jumpers
- Active fibers for amplifiers
- Photosensitive fibers for making Bragg grating filters & reflectors
- Ultra high NA spliceable fibers for mode field matching
- Small diameter fibers for miniaturization



Stress Corrosion Parameter



# Powered by Nufern

- Industry benchmark NuPOWER™ fibers used throughout
- POWERED BY
- NuPANDA<sup>™</sup> superior PM fibers for all your telecom and datacom needs
- Toll-free help line: 1-888-NU-HELPS
- Commitment to R&D, our customers and our community
- Comprehensive IP and patent portfolio